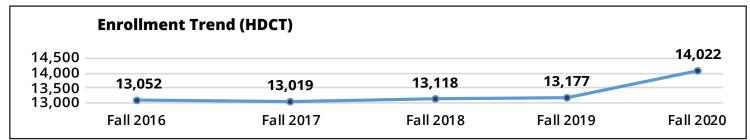

| Enrollment & SCH           | Fall 2018 | Fall 2019 | Fall 2020 | Incr/<br>(Decr) | % Incr/<br>(Decr) |
|----------------------------|-----------|-----------|-----------|-----------------|-------------------|
| Headcount (HDCT)           | 13,118    | 13,177    | 14,022    | 845             | 6.41%             |
| In State                   | 12,762    | 12,812    | 13,609    | 797             | 6.22%             |
| Out of State               | 272       | 284       | 336       | 52              | 18.31%            |
| Foreign                    | 84        | 82        | 77        | (5)             | -6.10%            |
| Black Or African American  | 1,269     | 1,292     | 1,376     | 84              | 6.50%             |
| Hispanic                   | 2,537     | 2,681     | 3,038     | 357             | 13.32%            |
| White                      | 8,600     | 8,483     | 8,860     | 377             | 4.44%             |
| Other                      | 712       | 721       | 748       | 27              | 3.74%             |
| Semester Credit Hour (SCH) | 147,858   | 147,081   | 155,459   | 8,378           | 5.70%             |